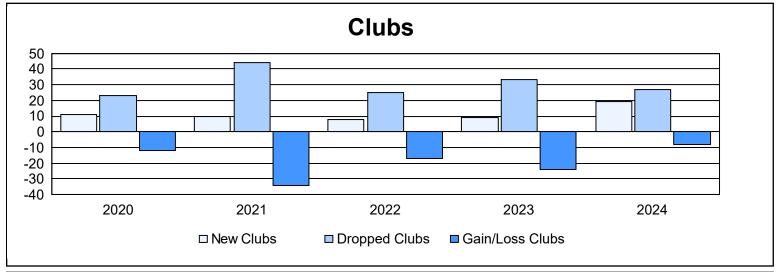

| Year      | New<br>Clubs | Dropped<br>Clubs | Gain/<br>Loss<br>Clubs | New<br>Members | Charter<br>Members | Reinstate<br>Members | Transfer<br>Members | Total<br>Member<br>Added | Total<br>Members<br>Dropped | Gain/<br>Loss<br>Members |
|-----------|--------------|------------------|------------------------|----------------|--------------------|----------------------|---------------------|--------------------------|-----------------------------|--------------------------|
| 2019-2020 | 11           | 23               | -12                    | 2,222          | 380                | 138                  | 172                 | 2,912                    | 3,842                       | -930                     |
| 2020-2021 | 10           | 44               | -34                    | 2,160          | 277                | 133                  | 122                 | 2,692                    | 3,817                       | -1,125                   |
| 2021-2022 | 8            | 25               | -17                    | 3,370          | 287                | 269                  | 152                 | 4,078                    | 3,712                       | 366                      |
| 2022-2023 | 9            | 33               | -24                    | 2,644          | 278                | 152                  | 200                 | 3,274                    | 3,964                       | -690                     |
| 2023-2024 | 19           | 27               | -8                     | 2,610          | 622                | 156                  | 144                 | 3,532                    | 3,674                       | -142                     |
| Average   | 11           | 30               | -19                    | 2,601          | 369                | 170                  | 158                 | 3,298                    | 3,802                       | -504                     |