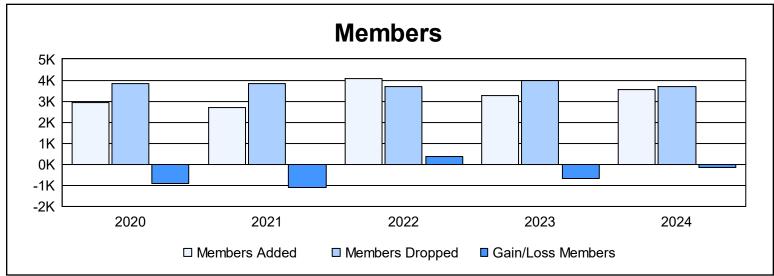

| Year      | New<br>Clubs | Dropped<br>Clubs | Gain/<br>Loss<br>Clubs | New<br>Members | Charter<br>Members | Reinstate<br>Members | Transfer<br>Members | Total<br>Member<br>Added | Total<br>Members<br>Dropped | Gain/<br>Loss<br>Members |
|-----------|--------------|------------------|------------------------|----------------|--------------------|----------------------|---------------------|--------------------------|-----------------------------|--------------------------|
| 2019-2020 | 11           | 23               | -12                    | 2,222          | 380                | 138                  | 172                 | 2,912                    | 3,842                       | -930                     |
| 2020-2021 | 10           | 44               | -34                    | 2,160          | 277                | 133                  | 122                 | 2,692                    | 3,817                       | -1,125                   |
| 2021-2022 | 8            | 25               | -17                    | 3,370          | 287                | 269                  | 152                 | 4,078                    | 3,712                       | 366                      |
| 2022-2023 | 9            | 33               | -24                    | 2,644          | 278                | 152                  | 200                 | 3,274                    | 3,964                       | -690                     |
| 2023-2024 | 19           | 27               | -8                     | 2,610          | 622                | 156                  | 144                 | 3,532                    | 3,674                       | -142                     |
| Average   | 11           | 30               | -19                    | 2,601          | 369                | 170                  | 158                 | 3,298                    | 3,802                       | -504                     |